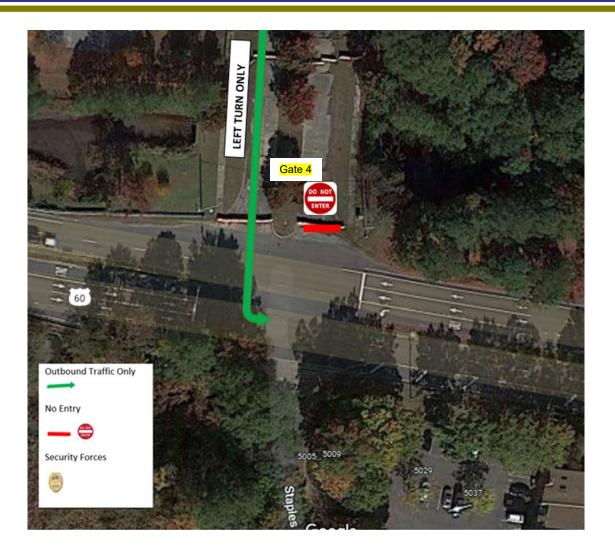

# Gate 5 Construction 5/4/24 – 6/11/24

### EGRESS:

Gate #4 will open as an egress only 24/7