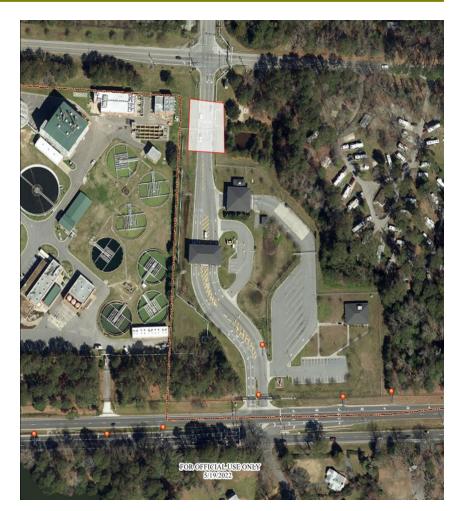

# Gate Barrier Replacement Traffic Control Plan



The automated vehicle barriers at JEBLCFS access control points (ACP) are currently undergoing construction and replacements. The current gate schedule is as follows:

### **Gate Construction Schedule**

- Gate 8: 2/9/24 3/29/24
- Gate 3: 4/1/24 5/3/24
- Gate 5: 5/4/24 6/11/24
- Gate 1: 6/12/24 7/19/24



# Gate 3 Construction 4/1/24 – 5/3/24



#### INGRESS:

- Traffic is rerouted to INGRESS via gate #5 (4 lanes) and Gate #1 (4 lanes)
- 0500-0900

#### EGRESS:

- Gate 1 and 5 will only have 1 lane to Egress 0500-0900
- Additional Egress will be VIA Gate #2 (3 Lanes) 1000-1700

#### **OPERATIONS:**

- All Gate 3 lanes inbound/outbound Closed
- Truck Inspection hours are 0700 1500 Mon thru Fri and Pass & ID access is fully operational





# Gate 3 Construction 4/1/24 – 5/3/24







# Gate 3 Construction 4/1/24 – 5/3/24







# Gate 5 Construction 5/4/24 – 6/11/24



#### **INGRESS:**

• Gate #5 Inbound Lanes will continue with normal operations 24/7

### EGRESS:

Gate #4 will open as an egress only 24/7

### **OPERATIONS:**

• Gate #3 and Gate #1 will be normal operations





# Gate 5 Construction 5/4/24 – 6/11/24







# Gate 1 Construction 6/12/24 – 7/19/24



#### **INGRESS:**

• Gate #1 Inbound Lanes will continue with normal operations

#### EGRESS:

- Gate #2 will open as an egress point only
- 1000-1700 Mon-Fri

#### **OPERATIONS:**

- Gate #3 and Gate #5 will be normal operations
- Large trucks exiting that cannot travel over the joint bridge will send a request 24 hours prior to the command ATO in order for