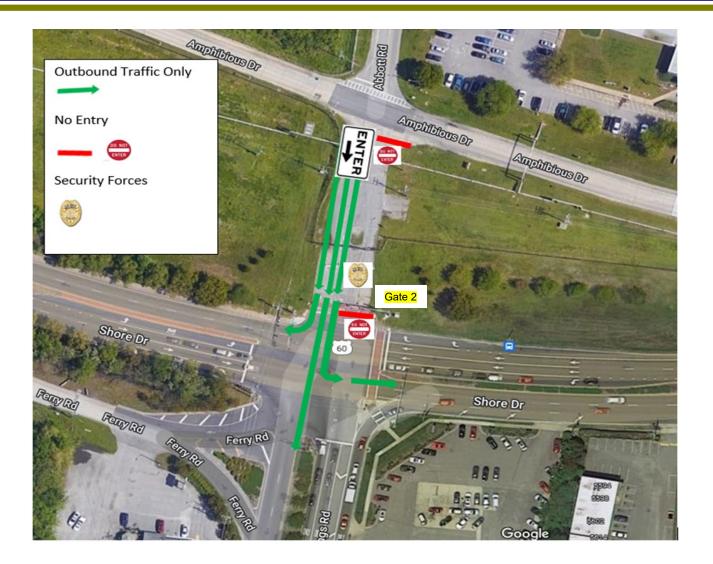

#### EGRESS:

- Gate #2 will open as an egress point only
- 1000-1700 Mon-Fri

#### **OPERATIONS:**

- Gate #3 and Gate #5 will be normal operations
- Large trucks exiting that cannot travel over the joint bridge will send a request 24 hours prior to the command ATO in order for security to properly notify the construction crew to utilize Gate #1 for ingress/egress.