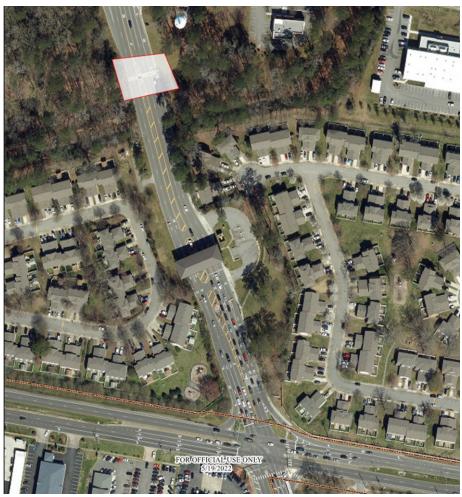

# Gate 5 Construction 5/4/24 – 6/11/24

#### **INGRESS:**

• Gate #5 Inbound Lanes will continue with normal operations 24/7

### EGRESS:

Gate #4 will open as an egress only 24/7

### **OPERATIONS:**

• Gate #3 and Gate #1 will be normal operations