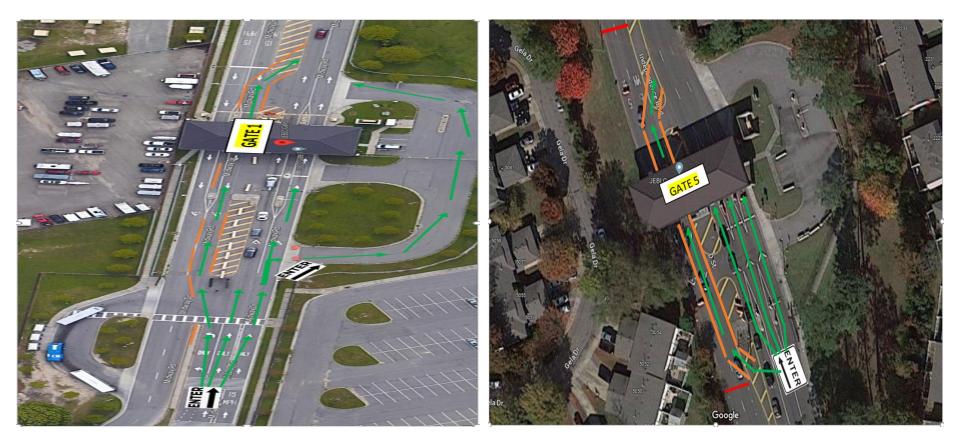

#### INGRESS:

- Traffic is rerouted to INGRESS via gate #5 (4 lanes) and Gate #1 (4 lanes)
- 0500-0900

#### EGRESS:

- Gate 1 and 5 will only have 1 lane to Egress 0500-0900
- Additional Egress will be VIA Gate #2 (3 Lanes) 1000-1700

#### **OPERATIONS:**

- All Gate 3 lanes inbound/outbound Closed
- Truck Inspection hours are 0700 1500 Mon thru Fri and Pass & ID access is fully operational